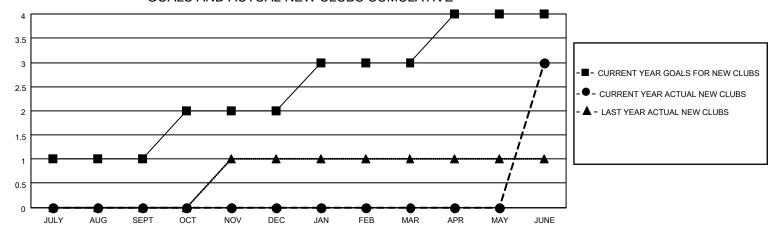

## MONTHLY MEMBERSHIP PROGRESS REPORT

LOCATION GUAM District 204 Results as of: 6/30/2022

| Clubs RESULTS FOR 2021-2022 |   |   |   | Members RESULTS FOR 2021-2022 |    |     |    |
|-----------------------------|---|---|---|-------------------------------|----|-----|----|
|                             |   |   |   |                               |    |     |    |
| JULY/AUG/SEPT               | 1 | 0 | 0 | JULY/AUG/SEPT                 | 20 | 77  | 40 |
| OCT/NOV/DEC                 | 1 | 0 | 0 | OCT/NOV/DEC                   | 20 | 35  | 21 |
| JAN/FEB/MAR                 | 1 | 0 | 0 | JAN/FEB/MAR                   | 20 | 28  | 24 |
| APR/MAY/JUNE                | 1 | 3 | 0 | APR/MAY/JUNE                  | 20 | 113 | 84 |

## GOALS AND ACTUAL NEW CLUBS CUMULATIVE

| DROPPED CLUBS: 0 |     | 24 CLUBS OF 29 ADDED 1 OR<br>MORE NEW MEMBERS | GENDER DISTRIBUTION                 |              |  |
|------------------|-----|-----------------------------------------------|-------------------------------------|--------------|--|
|                  |     | WORE NEW WEWBERS                              | MALE 327 (35.70%)                   |              |  |
|                  |     |                                               | FEMALE                              | 589 (64.30%) |  |
| DROPPED MEMBERS  |     |                                               | NON BINARY                          | 0 (0.00%)    |  |
|                  |     |                                               | PREFER NOT TO ANSWER                | 0 (0.00%)    |  |
| DECEASED         | 9   |                                               |                                     |              |  |
| CLUB CANCELLED   | 0   | CLICK HERE FOR CUMULATIVE                     | TOTAL FAMILY UNIT MEMBERS 201       |              |  |
| OTHER            | 160 | MEMBERSHIP DATA                               |                                     |              |  |
| TOTAL            | 169 |                                               | FAMILY MEMBERS PAYING HALF DUES 107 |              |  |
|                  |     |                                               |                                     |              |  |