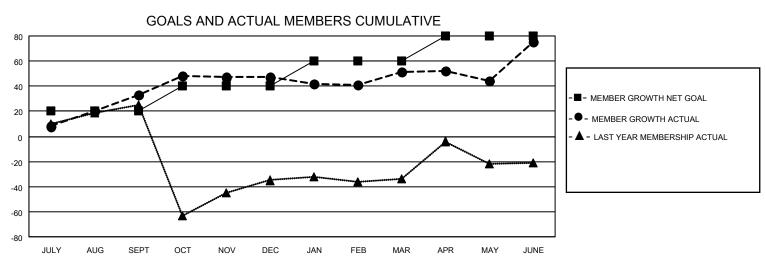

## MONTHLY MEMBERSHIP PROGRESS REPORT

LOCATION GUAM District 204 Results as of: 6/30/2022

| Clubs RESULTS FOR 2021-2022 |   |   |   | Members RESULTS FOR 2021-2022 |    |     |    |
|-----------------------------|---|---|---|-------------------------------|----|-----|----|
|                             |   |   |   |                               |    |     |    |
| JULY/AUG/SEPT               | 1 | 0 | 0 | JULY/AUG/SEPT                 | 20 | 77  | 40 |
| OCT/NOV/DEC                 | 1 | 0 | 0 | OCT/NOV/DEC                   | 20 | 35  | 21 |
| JAN/FEB/MAR                 | 1 | 0 | 0 | JAN/FEB/MAR                   | 20 | 28  | 24 |
| APR/MAY/JUNE                | 1 | 3 | 0 | APR/MAY/JUNE                  | 20 | 113 | 84 |